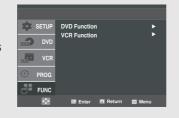

*DVD Function**, then press the ▶ or **ENTER** button.



## 4

Press the ▲/▼ buttons to select **Title Menu** or **Disc Menu** then press the ▶ or **ENTER** button.



- Depending on the disc, the Disc Menu or Title Menu may not work.
- You can also use the Disc Menu by using the DISC MENU button on the remote control.
- The Title Menu will only be displayed if there are at least two titles on the disc.
- The Title Menu works only with DVDs.

## **Using the Function Menu (DVD)**

## 1

During the playback of a DVD disc, press the **MENU** button on the remote control.



▼ The MENU button can be used to access DVD functions such as Info, Zoom, Bookmark, Repeat and EZ view menu during DVD playback.

## 2

Press the ▲/▼ buttons to select **Function**, then press the ▶ or **ENTER** button.



## 3

Press the ▲/▼ buttons to select **DVD Function**, then press the ► or **ENTER** button.

- Info (See pages 29 to 30)
- Zoom (See page 41)
- Bookmark (See pages 39 to 40)
- Repeat (See pages 33)
- EZ View (See pages 35 to 36)



4

Press the ▲/▼ buttons to select one of the five functions. Then press the ▶ or ENTER button to access the function.



- You can also directly select these functions using their respective buttons on the remote control.
  - INFO
  - MARK
  - REPEAT
  - ZOOM
  - EZ VIEW

## Repeat Play

Repeat the current chapter, title, a chosen section (A-B), or all of the disc.

## When playing a DVD





- DVD repeats play by chapter or title, and CDs repeat play by disc or.
  - Chapter ( ): repeats the chapter that is playing.
  - Title ( ): repeats the title that is